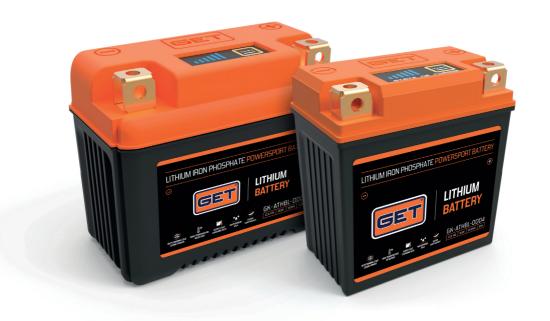

### LITHIUM IRON PHOSPHATE POWERSPORT BATTERIES

**GET Lithium-Ion batteries range** features high power in reduced weight and dimensions. They have been developed following the requests of teams, mechanics and riders, including all the applications in only **two models**.

This brings important advantages: **compact range** of items to manage, **easy storage**, **higher overall performances** compared to OE batteries and **prompt crank** even under extreme conditions.

These products have been designed starting from Dirt Bikes which currently have an OEM Lithium battery installed, but they are also suitable to replace original lead acid batteries. GET Lithium batteries are manufactured with a **unique gluing technology**, which provides **insulation to the internal components** and guarantees **extended service life**, **improved starting ability** with cold weather, **outside shock absorbing** and **higher heat conductivity**.

## GK-ATHBL-0003

₩ VOLTAGE 12,8V

**ENERGY** 

CAPACITY 2,5Ah

WEIGHT 500 g

### **GK-ATHBL-0004**

4 ENERGY 25,6Wh

CAPACITY

CCA 140 A

DIMENSION 86x90x48 mm

WEIGHT 420 g